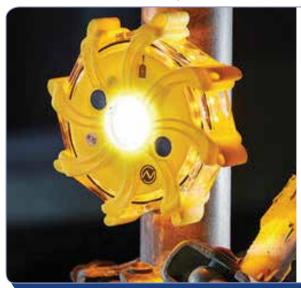

## **Emergency Hazard Warning Light**

The PULSAR Pro is a multi-mode, rechargeable LED warning lights; designed for traffic control, signalling, hazard awareness, zone demarcations and vehicle safety. Ideal for professional applications, including the Police, Fire and Highway Services. These small but robust units are manufactured in shock resistant plastic housing, are waterproof (up to 10 metres) and virtually indestructible (withstanding most vehicle weights if crushed). Built in magnets allow attachment to vehicles or any metal surfaces.

## **Key Features**

- Visible from over 1 Kilometre
- 360° Illumination
- 10 Light modes
- Operates up to 60hrs
- Waterproof up to 10m
- Designed to meet IP65 rating
- Floats in water
- White torch setting
- Magnetic back
- Rechargeable
- Working Temperature -40° to 60°C