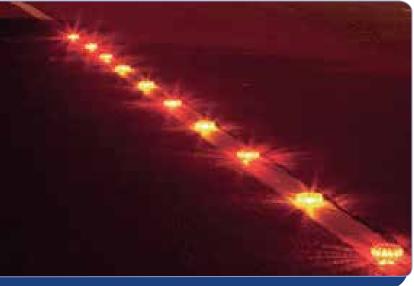

## **Emergency Hazard Warning Light**

The PULSAR Pro is a multi-mode, rechargeable LED warning lights; designed for traffic control, signalling, hazard awareness, zone demarcations and vehicle safety. Ideal for professional applications, including the Police, Fire and Highway Services. These small but robust units are manufactured in shock resistant plastic housing, are waterproof (up to 10 metres) and virtually indestructible (withstanding most vehicle weights if crushed). Built in magnets allow attachment to vehicles or any metal surfaces.

## **Key Features**

- Visible from over 1 Kilometre
- 360° Illumination
- 10 Light modes
- Operates up to 60hrs
- Waterproof up to 10m
- Designed to meet IP65 rating
- Floats in water
- White torch setting
- Magnetic back
- Rechargeable
- Working Temperature -40° to 60°C